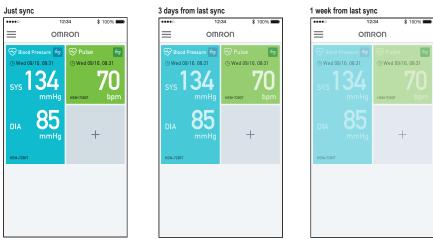

#### **KEEP TRACK OF YOUR HEALTH**

See how your health has changed over time with clear graphs and charts.

Colour of screen lightens on Home Page: reminder for user to measure frequently

Graph format is correct at time of printing and subject to changes with upgrade of APP

OMRON connect makes it easy to record, view and wirelessly sync your health data.

Easy Sync of Data Share your health information with OMRON connect app

For the list of supported smart devices omronconnect.com/devices