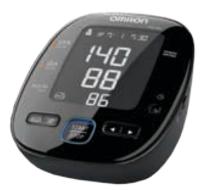

# AUTOMATIC BLOOD PRESSURE MONITOR

HEM-7280T

Manage blood pressure with OMRON Automatic Blood Pressure Monitor HEM-7280T. Track your results with OMRON connect app.

Detects Irregular Heartbeat

**Blood Pressure Level Indicator** For easy interpretation of results.

Average of last three readings with date and time

Morning Hypertension Indicator

OK

Indicates OK when cuff is wrapped snugly

Backlight For easy reading

**Cuff Wrapping Guide** 

**Wide Range Cuff** Fits arm circumference 22-42 cm

2 users X 100 memory

Intellisense Technology Automatically applies the right amount

of pressure for fast, accurate and more comfortable measurements.