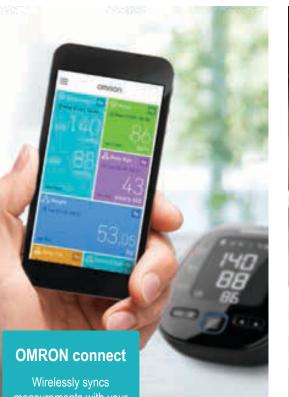

OMRON connect makes it easy to record, view and wirelessly sync your health data.

Easy Sync of Data Share your health information with OMRON connect app

For the list of supported smart devices omronconnect.com/devices

measurements with your smartphone to easily view, save, and manage your health data.