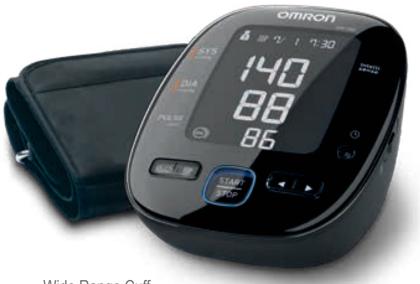

# **AUTOMATIC BLOOD PRESSURE** MONITOR **HEM-7280T**

Recognized with the iF Design Awards 2015

Wide Range Cuff 22 - 42cm

# AUTOMATIC BLOOD PRESSURE MONITOR

HEM-7280T

Manage blood pressure with OMRON Automatic Blood Pressure Monitor HEM-7280T. Track your results with OMRON connect app.

Detects Irregular Heartbeat

**Blood Pressure Level Indicator** For easy interpretation of results.

Average of last three readings with date and time

Morning Hypertension Indicator

OK

Indicates OK when cuff is wrapped snugly

Backlight For easy reading

**Cuff Wrapping Guide** 

**Wide Range Cuff** Fits arm circumference 22-42 cm

2 users X 100 memory

Intellisense Technology Automatically applies the right amount

of pressure for fast, accurate and more comfortable measurements.