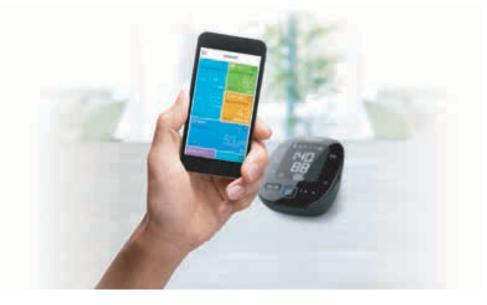

OMRON connect makes it easy to record, view and wirelessly sync your health data.

Easy Sync of Data Share your health information with OMRON connect app

For the list of supported smart devices omronconnect.com/devices

#### **KEEP TRACK OF YOUR HEALTH**

See how your health has changed over time with clear graphs and charts.

Colour of screen lightens on Home Page: reminder for user to measure frequently

Graph format is correct at time of printing and subject to changes with upgrade of APP