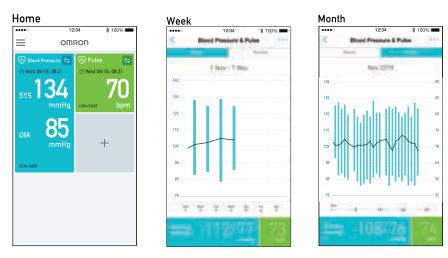

#### **KEEP TRACK OF YOUR HEALTH**

See how your health has changed over time with clear graphs and charts.

Colour of screen lightens on Home Page: reminder for user to measure frequently

Graph format is correct at time of printing and subject to changes with upgrade of APP

#### **See Progress**

Health data is displayed in clear and insightful graphs that help you to see your health trends.

are always at your fingertips through the intuitive dashboard.